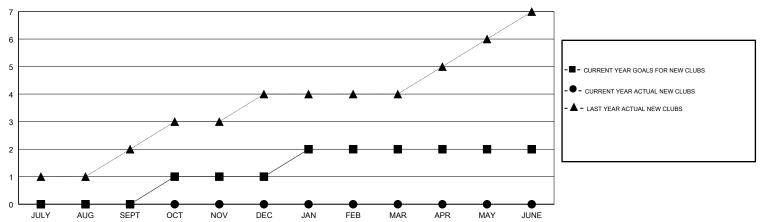

0             | 0         | 0             | JULY/AUG/SEPT         | 65                        | 66                      | 105                                          |
| OCT/NOV/DEC           | 1             | 0         | 2             | OCT/NOV/DEC           | -5                        | 52                      | 156                                          |
| JAN/FEB/MAR           | 1             | 0         | 0             | JAN/FEB/MAR           | 40                        | 48                      | 34                                           |
| APR/MAY/JUNE          | 0             | 0         | 0             | APR/MAY/JUNE          | -60                       | 47                      | 94                                           |

#### GOALS AND ACTUAL NEW CLUBS CUMULATIVE



### GOALS AND ACTUAL MEMBERS CUMULATIVE



CLICK HERE FOR CUMULATIVE

MEMBERSHIP DATA

| -■- MEMBER GROWTH NET GOAL        |  |
|-----------------------------------|--|
| - ● - MEMBER GROWTH ACTUAL        |  |
| - ▲ - LAST YEAR MEMBERSHIP ACTUAL |  |
|                                   |  |
|                                   |  |
|                                   |  |

| DROPPED CLUBS: 2 |     |
|------------------|-----|
| DROPPED MEMBERS  |     |
| DECEASED         | 12  |
| CLUB CANCELLED   | 26  |
| OTHER            | 351 |
| TOTAL            | 389 |

| 36 CLUBS OF 56 ADDED 1 OR MORE |  |
|--------------------------------|--|
| NEW MEMBERS                    |  |
|                                |  |
|                                |  |
|                                |  |
|