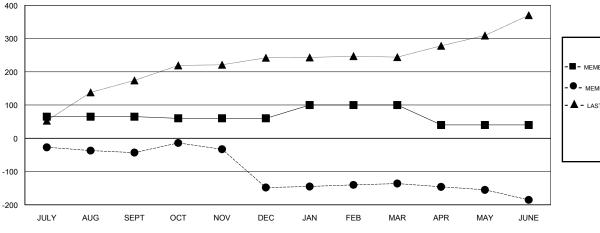

### GOALS AND ACTUAL MEMBERS CUMULATIVE

CLICK HERE FOR CUMULATIVE

MEMBERSHIP DATA

| -■- MEMBER GROWTH NET GOAL        |  |
|-----------------------------------|--|
| - ● - MEMBER GROWTH ACTUAL        |  |
| - ▲ - LAST YEAR MEMBERSHIP ACTUAL |  |
|                                   |  |
|                                   |  |
|                                   |  |